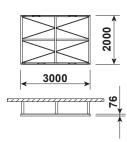

Standard size of single grid 200 cm x 200 cm ( can be ordered in any size - prices on request ) Standad module size:

3 phase track system included - build inside the aluminium profiles Power supply:

Spotlamps to be ordered separatelly Luminaires:

General information:

We can create individual ceiling systems with integrated lighting in any shape and size on the base of our aluminium

profiles.

Index no. Description

5902.200x300

Size of grid 200 cm  $\times$  300 cm ( can be ordered in any size - prices on request ) Spotlamps to be ordered separatelly.