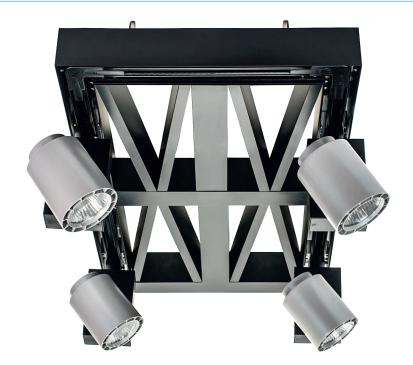

## **IMPERIAL GRID SYSTEM 2**

Aluminium profile ceiling grid system.

Suspended - suspension sets included Mounting:

Body material: Aluminium

Colour:

Standard Black RAL 9005, other RAL colours on request ( please add RAL code after index number )

Standard size of single grid 200 cm x 200 cm ( can be ordered in any size - prices on request ) Standad module size:

3 phase track system included - build inside the aluminium profiles Power supply:

Spotlamps to be ordered separatelly Luminaires:

General information:

We can create individual ceiling systems with integrated lighting in any shape and size on the base of our aluminium

profiles.

Index no. Description

5902.200x300

Size of grid 200 cm  $\times$  300 cm ( can be ordered in any size - prices on request ) Spotlamps to be ordered separatelly.