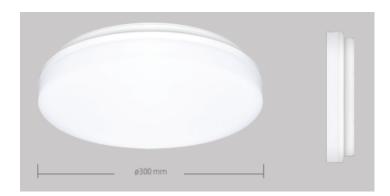

## 38 Series

Please see the attached pages for detailed specifications.

Mounting: Surface

Body material: Mild Steel

Colour: White

LED module: SMD LED

**Colour temperature:** 3000, 4000, 5500

Colour Rendering Index (CRI): CRI 80>

**Driver:** First Brand Driver

Emergency unit: No

Movement sensor: No

Daylight control sensor: No

**Operating temperature range:** 0°c to +40°c

IP Class: IP54 IK10 LED Bulkhead

**Power:**  $0^{\circ}c \text{ to } +40^{\circ}c$ 

**Lighting direction:** Direct

Reflector type: Opal TP(a) polycarbonate diffuser

**Light distribution:** Symmetric

**Diffuser:** Opal TP(a) polycarbonate diffuser

**General data:** 5 Years standard warranty,