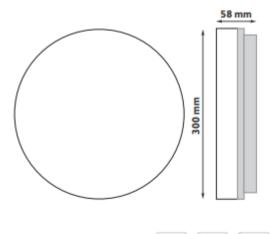

## 38 Series

Please see the attached pages for detailed specifications.

Mounting: Surface

Body material: Mild Steel

Colour: White

LED module: SMD LED

**Colour temperature:** 3000, 4000, 5500

Colour Rendering Index (CRI): CRI 80>

**Driver:** First Brand Driver

Emergency unit: No

Movement sensor: No

Daylight control sensor: No

**Operating temperature range:** 0°c to +40°c

IP Class: IP54 IK10 LED Bulkhead

**Power:**  $0^{\circ}c \text{ to } +40^{\circ}c$ 

**Lighting direction:** Direct

Reflector type: Opal TP(a) polycarbonate diffuser

**Light distribution:** Symmetric

**Diffuser:** Opal TP(a) polycarbonate diffuser

**General data:** 5 Years standard warranty,