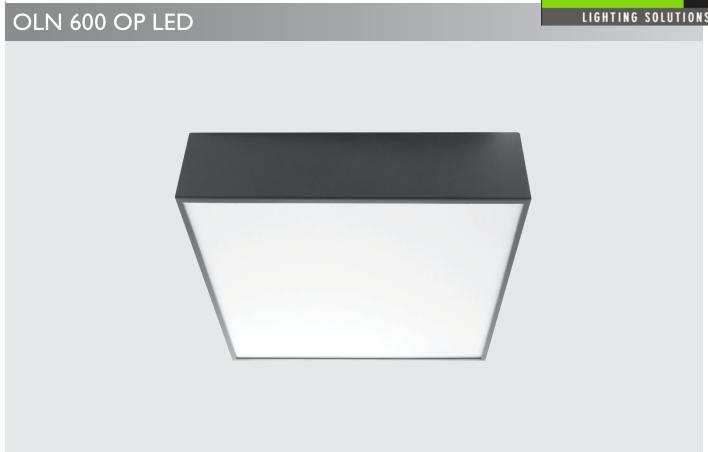

Surface mounted LED luminaire with opal diffuser. Light source - Philips, Osram or Tridonic LED module. Standard EVG ballast, DALI or Touch Dali version on request. Body is made of steel and aluminium and is available in all RAL colours.