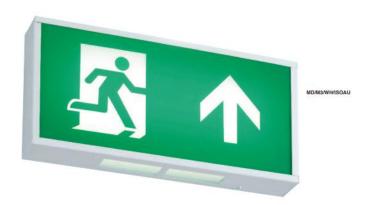

## **Exit Metal Surface**

## Please see the attached pages for detailed specifications.

| Mounting:                     | Wall                                                                                                                                                                                                     |
|-------------------------------|----------------------------------------------------------------------------------------------------------------------------------------------------------------------------------------------------------|
| Body material:                | Epoxy coated steel body with<br>screen printed Polycarbonate<br>legend panel                                                                                                                             |
| Colour:                       | White                                                                                                                                                                                                    |
| LED module:                   | First brand LED module                                                                                                                                                                                   |
| Colour temperature:           | 4500k                                                                                                                                                                                                    |
| Colour Rendering Index (CRI): | CRI 80>                                                                                                                                                                                                  |
| Driver:                       | First brand driver                                                                                                                                                                                       |
| Emergency unit:               | Yes                                                                                                                                                                                                      |
| Movement sensor:              | N/A                                                                                                                                                                                                      |
| Daylight control sensor:      | N/A                                                                                                                                                                                                      |
| Operating temperature range:  | 0°c to +40°c                                                                                                                                                                                             |
| IP Class:                     | IP20                                                                                                                                                                                                     |
| Power:                        | N/A                                                                                                                                                                                                      |
| Lighting direction:           | Direct                                                                                                                                                                                                   |
| Reflector type:               | N/A                                                                                                                                                                                                      |
| Light distribution:           | Symmetric                                                                                                                                                                                                |
| Diffuser:                     | N/A                                                                                                                                                                                                      |
| General data:                 | 5 Years standard warranty,<br>possible extension with project<br>registration<br>Different lumen output or<br>wattage available on request<br>All other technical features<br>such as : Luminaire Ficacy |