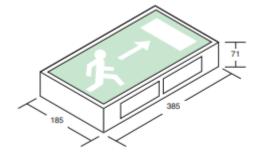

## Please see the attached pages for detailed specifications.

| Mounting:                     | Wall                                                                                                                                                                                                     |
|-------------------------------|----------------------------------------------------------------------------------------------------------------------------------------------------------------------------------------------------------|
| Body material:                | Epoxy coated steel body with<br>screen printed Polycarbonate<br>legend panel                                                                                                                             |
| Colour:                       | White                                                                                                                                                                                                    |
| LED module:                   | First brand LED module                                                                                                                                                                                   |
| Colour temperature:           | 4500k                                                                                                                                                                                                    |
| Colour Rendering Index (CRI): | CRI 80>                                                                                                                                                                                                  |
| Driver:                       | First brand driver                                                                                                                                                                                       |
| Emergency unit:               | Yes                                                                                                                                                                                                      |
| Movement sensor:              | N/A                                                                                                                                                                                                      |
| Daylight control sensor:      | N/A                                                                                                                                                                                                      |
| Operating temperature range:  | 0°c to +40°c                                                                                                                                                                                             |
| IP Class:                     | IP20                                                                                                                                                                                                     |
| Power:                        | N/A                                                                                                                                                                                                      |
| Lighting direction:           | Direct                                                                                                                                                                                                   |
| Reflector type:               | N/A                                                                                                                                                                                                      |
| Light distribution:           | Symmetric                                                                                                                                                                                                |
| Diffuser:                     | N/A                                                                                                                                                                                                      |
| General data:                 | 5 Years standard warranty,<br>possible extension with project<br>registration<br>Different lumen output or<br>wattage available on request<br>All other technical features<br>such as : Luminaire Ficacy |