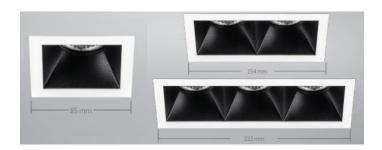

## 132 Downlighter

Please see the attached pages for detailed specifications.

Mounting: Recessed

Body material: Aluminium

Colour: Various RAL colours available

LED module: Tridonic

Colour temperature: 3000k/4000k