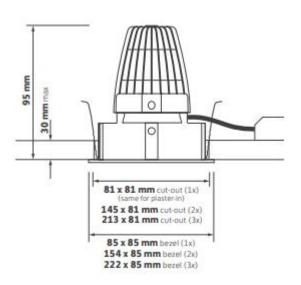

## 132 Downlighter

Please see the attached pages for detailed specifications.

Mounting: Recessed

Body material: Aluminium

Colour: Various RAL colours available

LED module: Tridonic

Colour temperature: 3000k/4000k

IP Class: IP44

Power: N/A

**Lighting direction:** Direct

**Reflector type:** Precision moulded 40° reflector

**Light distribution:** Symmetric

Diffuser: N/A

**General data:** 5 Years standard warranty,

possible extension with project