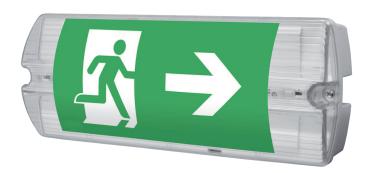

## **HELIOS LED**

Single-faced emergency exit sign HELIOS LED Extremely robust housing with IP42 or IP65 degree of protection and a high protection against mechanical impacts (IK08), ensures long life even under the toughest conditions.

HELIOS LED can be configured in all possible ways: suitable for central battery system, central monitoring system, with an auto-test function or as a standard self contained option.

Mounting: surface on the wall;