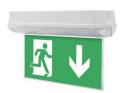

## **HELIOS LED**

Single-faced emergency exit sign HELIOS LED Extremely robust housing with IP42 or IP65 degree of protection and a high protection against mechanical impacts (IK08), ensures long life even under the toughest conditions.

HELIOS LED can be configured in all possible ways: suitable for central battery system, central monitoring system, with an auto-test function or as a standard self contained option.

Mounting: surface on the wall;