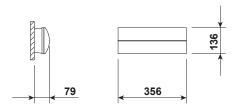

HELIOS LED can be configured in all possible ways: suitable for central battery system, central monitoring system, with an auto-test function or as a standard self contained option.

Mounting: surface on the wall;