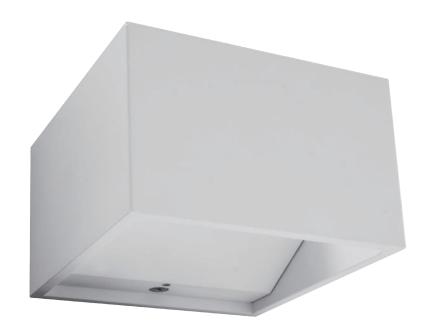

## **WL LED CUBE**

Wall mounted direct / indirect LED luminaire

Wall mounted Mounting: Body material: Steel and aluminium Standard White 9010, other RAL colours on request Colour:

LED module: LED module included 3000K Colour temperature: Colour Rendering Index (CRI): >80

Driver: Electronic driver

N/A Emergency unit: N/A Movement sensor: Daylight control sensor: N/A

Operating temperature

0°C ... +40°C

IP Class: IP20

220-240V 50/60Hz Power: Lighting direction: Direct / indirect

Reflector type: Light distribution: Symmetric

General data: 3 Years standard warranty

> All other technical features such as: Luminaire Efficacy, LOR, Lumen maintenance L/B etc. available in our pricelist