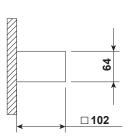

Wattage of products may vary due to constant LED efficacy improvements. Luminous flux & Luminaire Power tolerance +/- 10%.

| Index no.    | Lumen output<br>[lm] | Power<br>[W] | Colour temp.<br>[K] | CRI     | Lifetime<br>[H] | Warranty<br>[Years] | MacAdam<br>[SDCM] | Weight<br>[kg] |
|--------------|----------------------|--------------|---------------------|---------|-----------------|---------------------|-------------------|----------------|
| 4592.320/830 | 320                  | 4            | 3000                | Ra > 80 | 30.000          | 3                   | 4                 | 0.40           |